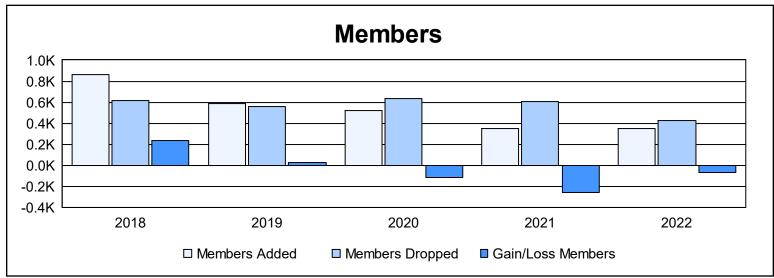

District 354 E As of June 2022 Cumulative

| Year      | New<br>Clubs | Dropped<br>Clubs | Gain/<br>Loss<br>Clubs | New<br>Members | Charter<br>Members | Reinstate<br>Members | Transfer<br>Members | Total<br>Member<br>Added | Total<br>Members<br>Dropped | Gain/<br>Loss<br>Members |
|-----------|--------------|------------------|------------------------|----------------|--------------------|----------------------|---------------------|--------------------------|-----------------------------|--------------------------|
| 2017-2018 | 1            | 4                | -3                     | 785            | 35                 | 13                   | 25                  | 858                      | 619                         | 239                      |
| 2018-2019 | 0            | 2                | -2                     | 556            | 2                  | 20                   | 7                   | 585                      | 560                         | 25                       |
| 2019-2020 | 0            | 0                | 0                      | 485            | 4                  | 20                   | 9                   | 518                      | 634                         | -116                     |
| 2020-2021 | 0            | 2                | -2                     | 330            | 1                  | 14                   | 2                   | 347                      | 610                         | -263                     |
| 2021-2022 | 1            | 0                | 1                      | 302            | 26                 | 20                   | 1                   | 349                      | 421                         | -72                      |
| Average   | 0            | 2                | -1                     | 492            | 14                 | 17                   | 9                   | 531                      | 569                         | -37                      |